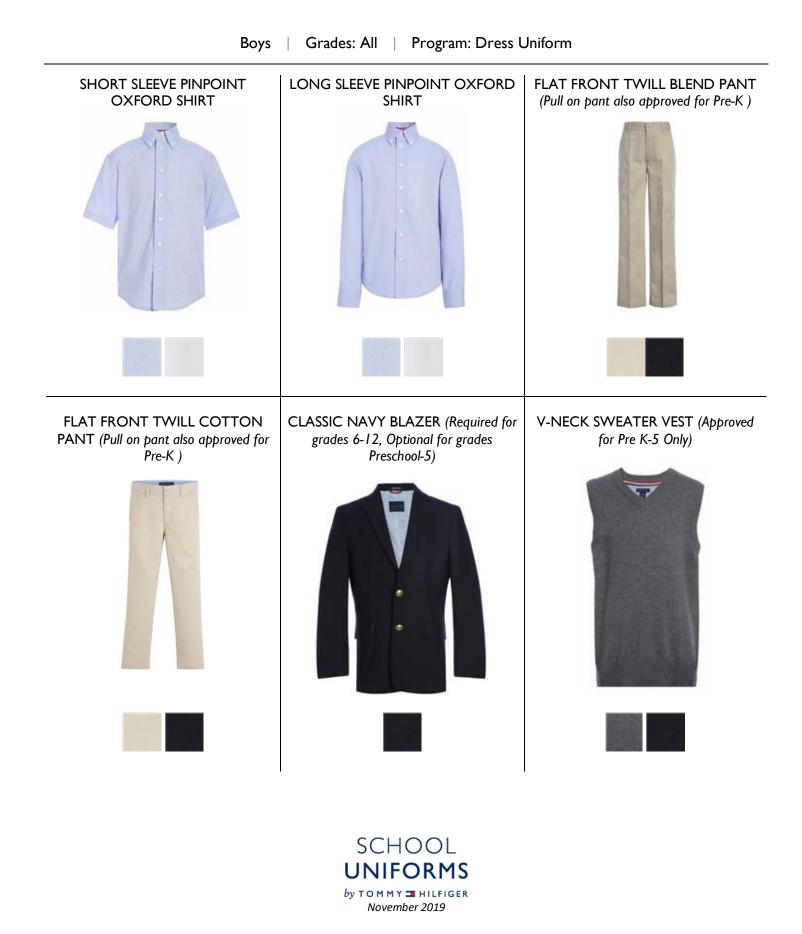

#### ASSORTMENTS

BOYS

Grades: All, Program: Daily Uniform Grades: 6-12, Program: Daily Uniform (Additional Items) Grades: All, Program: Dress Uniform Grades: 4-12, Program: Physical Education GIRLS

Grades: PK-5, Program: Daily Uniform Grades: K-12, Program: Daily Uniform (Additional Items) Grades: 6-12, Program: Daily Uniform Grades: All, Program: Dress Uniform Grades: 4-12, Program: Physical Education