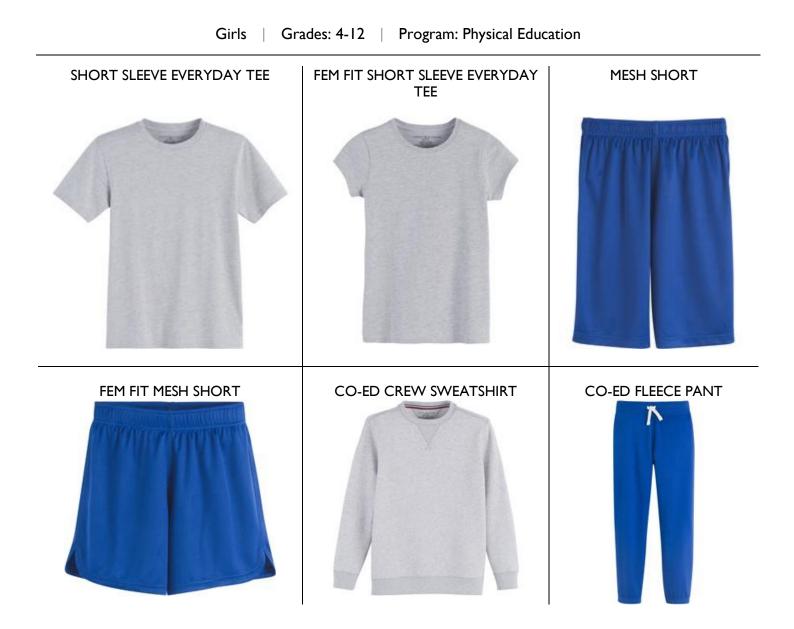

#### ASSORTMENTS

BOYS

Grades: All, Program: Daily Uniform Grades: 6-12, Program: Daily Uniform (Additional Items) Grades: All, Program: Dress Uniform Grades: 4-12, Program: Physical Education GIRLS

Grades: PK-5, Program: Daily Uniform Grades: K-12, Program: Daily Uniform (Additional Items) Grades: 6-12, Program: Daily Uniform Grades: All, Program: Dress Uniform Grades: 4-12, Program: Physical Education