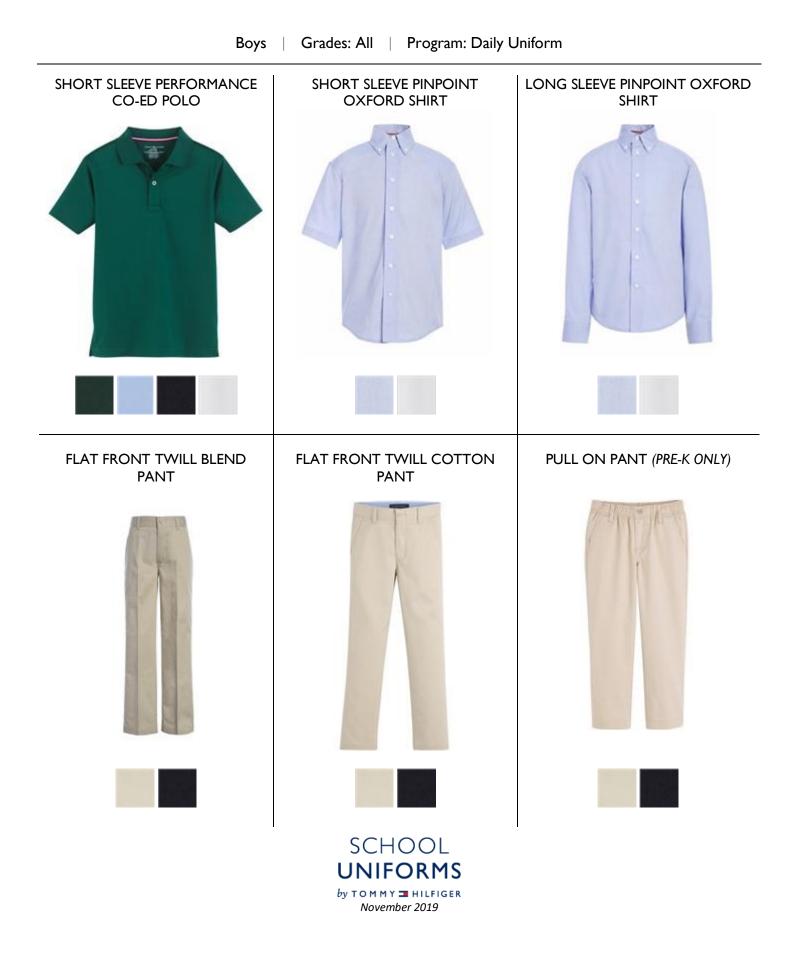

#### ASSORTMENTS

BOYS

Grades: All, Program: Daily Uniform Grades: 6-12, Program: Daily Uniform (Additional Items) Grades: All, Program: Dress Uniform Grades: 4-12, Program: Physical Education GIRLS

Grades: PK-5, Program: Daily Uniform Grades: K-12, Program: Daily Uniform (Additional Items) Grades: 6-12, Program: Daily Uniform Grades: All, Program: Dress Uniform Grades: 4-12, Program: Physical Education