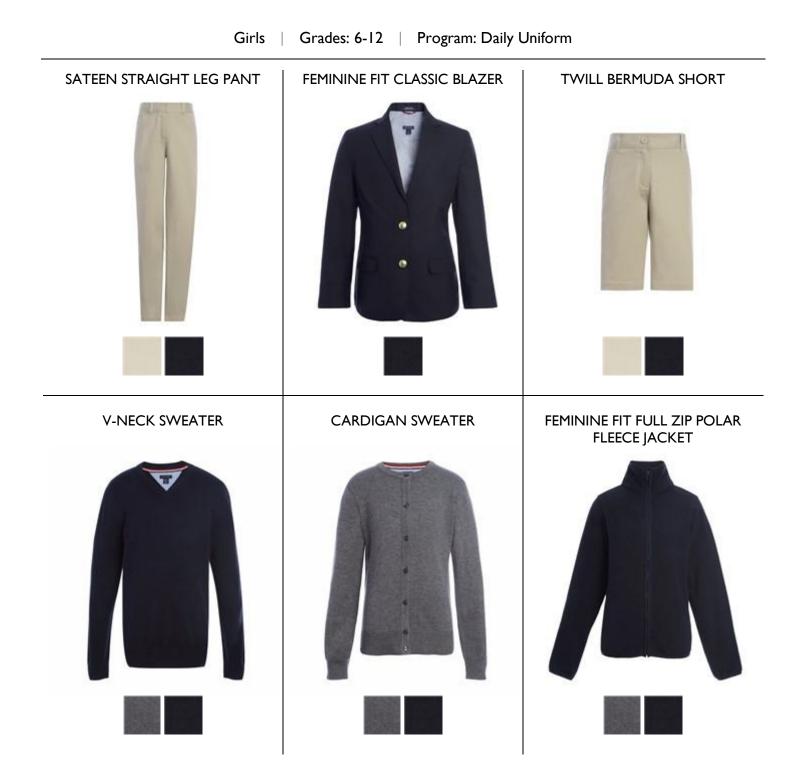

#### ASSORTMENTS

BOYS

Grades: All, Program: Daily Uniform Grades: 6-12, Program: Daily Uniform (Additional Items) Grades: All, Program: Dress Uniform Grades: 4-12, Program: Physical Education GIRLS

Grades: PK-5, Program: Daily Uniform Grades: K-12, Program: Daily Uniform (Additional Items) Grades: 6-12, Program: Daily Uniform Grades: All, Program: Dress Uniform Grades: 4-12, Program: Physical Education