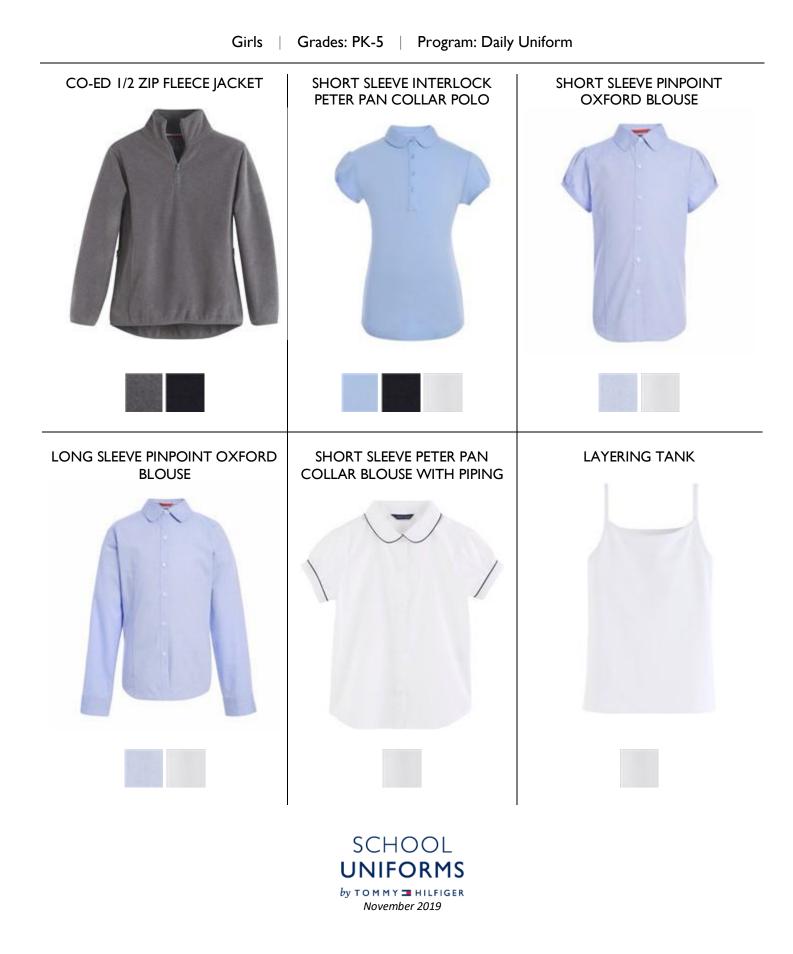

#### ASSORTMENTS

BOYS

Grades: All, Program: Daily Uniform Grades: 6-12, Program: Daily Uniform (Additional Items) Grades: All, Program: Dress Uniform Grades: 4-12, Program: Physical Education GIRLS

Grades: PK-5, Program: Daily Uniform Grades: K-12, Program: Daily Uniform (Additional Items) Grades: 6-12, Program: Daily Uniform Grades: All, Program: Dress Uniform Grades: 4-12, Program: Physical Education