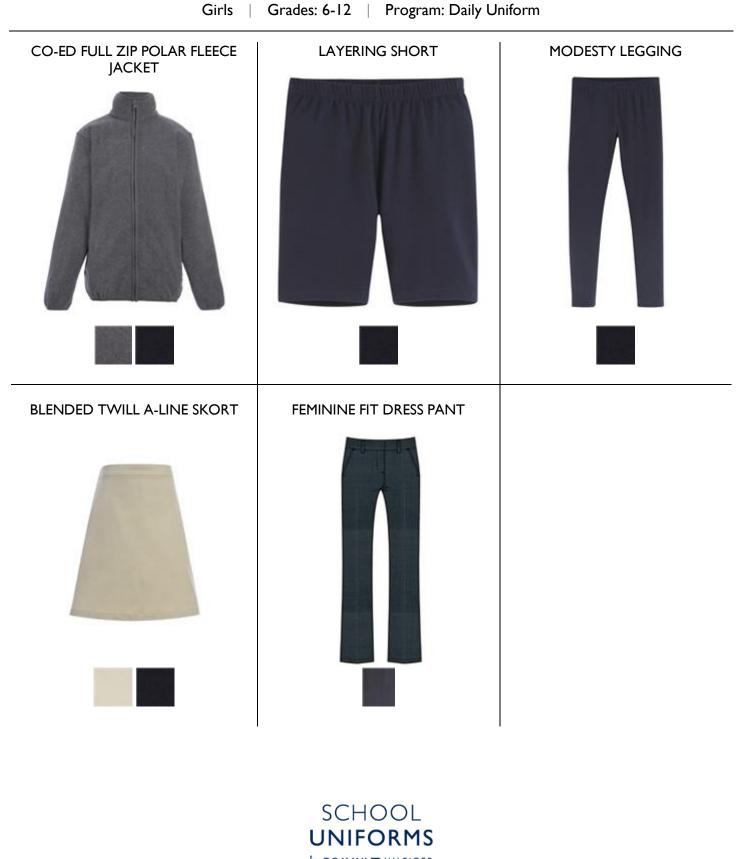

#### ASSORTMENTS

BOYS

Grades: All, Program: Daily Uniform Grades: 6-12, Program: Daily Uniform (Additional Items) Grades: All, Program: Dress Uniform Grades: 4-12, Program: Physical Education GIRLS

Grades: PK-5, Program: Daily Uniform Grades: K-12, Program: Daily Uniform (Additional Items) Grades: 6-12, Program: Daily Uniform Grades: All, Program: Dress Uniform Grades: 4-12, Program: Physical Education