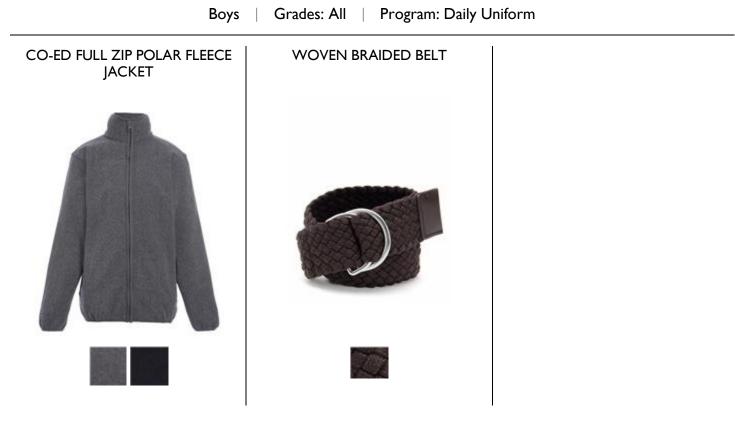

#### ASSORTMENTS

BOYS

Grades: All, Program: Daily Uniform Grades: 6-12, Program: Daily Uniform (Additional Items) Grades: All, Program: Dress Uniform Grades: 4-12, Program: Physical Education GIRLS

Grades: PK-5, Program: Daily Uniform Grades: K-12, Program: Daily Uniform (Additional Items) Grades: 6-12, Program: Daily Uniform Grades: All, Program: Dress Uniform Grades: 4-12, Program: Physical Education