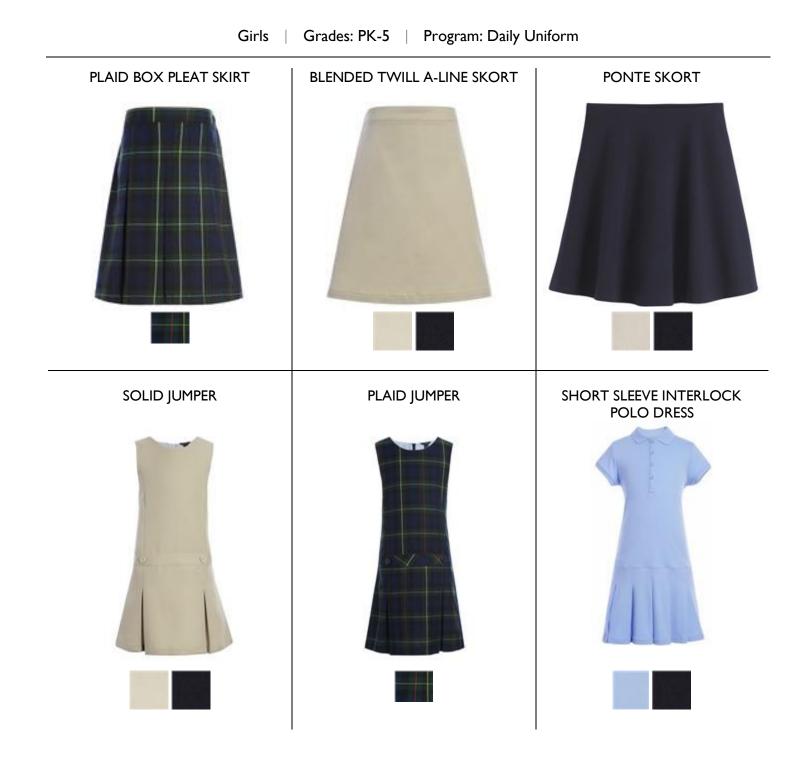

#### ASSORTMENTS

BOYS

Grades: All, Program: Daily Uniform Grades: 6-12, Program: Daily Uniform (Additional Items) Grades: All, Program: Dress Uniform Grades: 4-12, Program: Physical Education GIRLS

Grades: PK-5, Program: Daily Uniform Grades: K-12, Program: Daily Uniform (Additional Items) Grades: 6-12, Program: Daily Uniform Grades: All, Program: Dress Uniform Grades: 4-12, Program: Physical Education