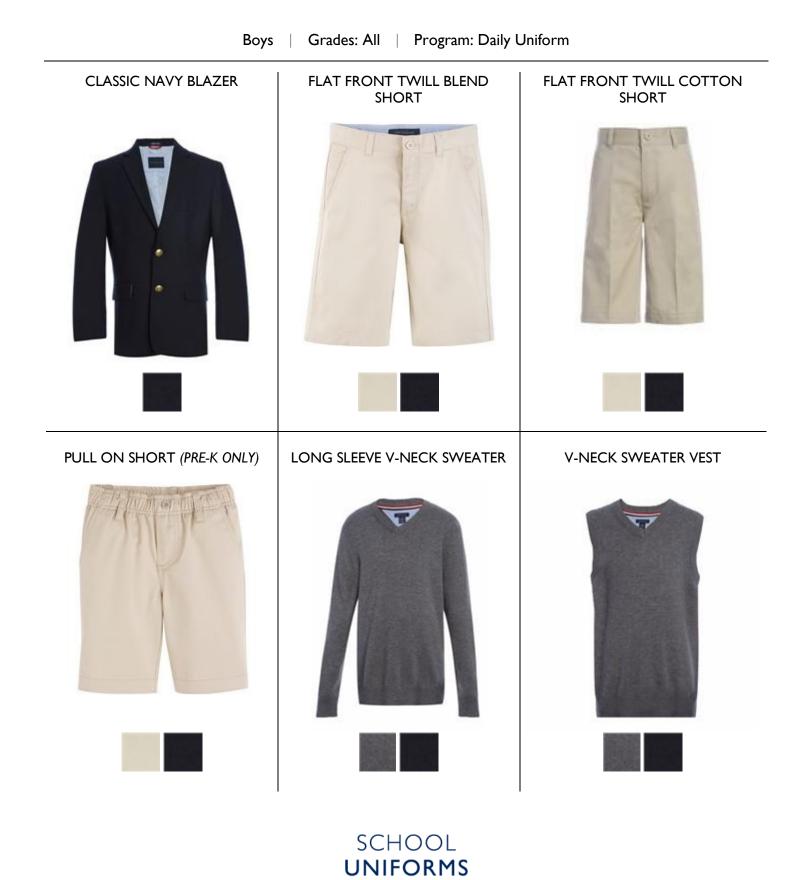

#### ASSORTMENTS

BOYS

Grades: All, Program: Daily Uniform Grades: 6-12, Program: Daily Uniform (Additional Items) Grades: All, Program: Dress Uniform Grades: 4-12, Program: Physical Education GIRLS

Grades: PK-5, Program: Daily Uniform Grades: K-12, Program: Daily Uniform (Additional Items) Grades: 6-12, Program: Daily Uniform Grades: All, Program: Dress Uniform Grades: 4-12, Program: Physical Education