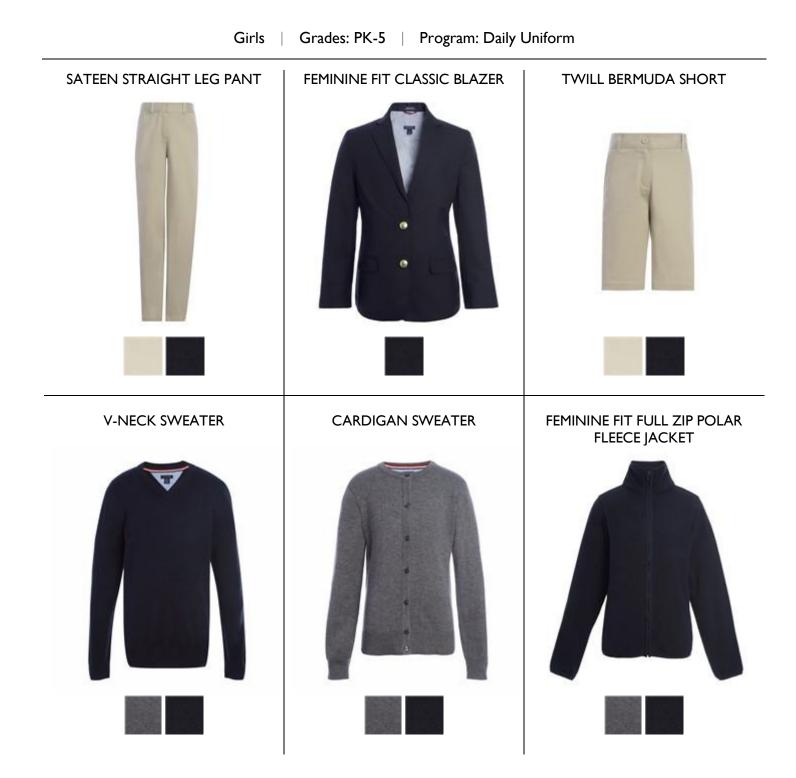

#### ASSORTMENTS

BOYS

Grades: All, Program: Daily Uniform Grades: 6-12, Program: Daily Uniform (Additional Items) Grades: All, Program: Dress Uniform Grades: 4-12, Program: Physical Education GIRLS

Grades: PK-5, Program: Daily Uniform Grades: K-12, Program: Daily Uniform (Additional Items) Grades: 6-12, Program: Daily Uniform Grades: All, Program: Dress Uniform Grades: 4-12, Program: Physical Education