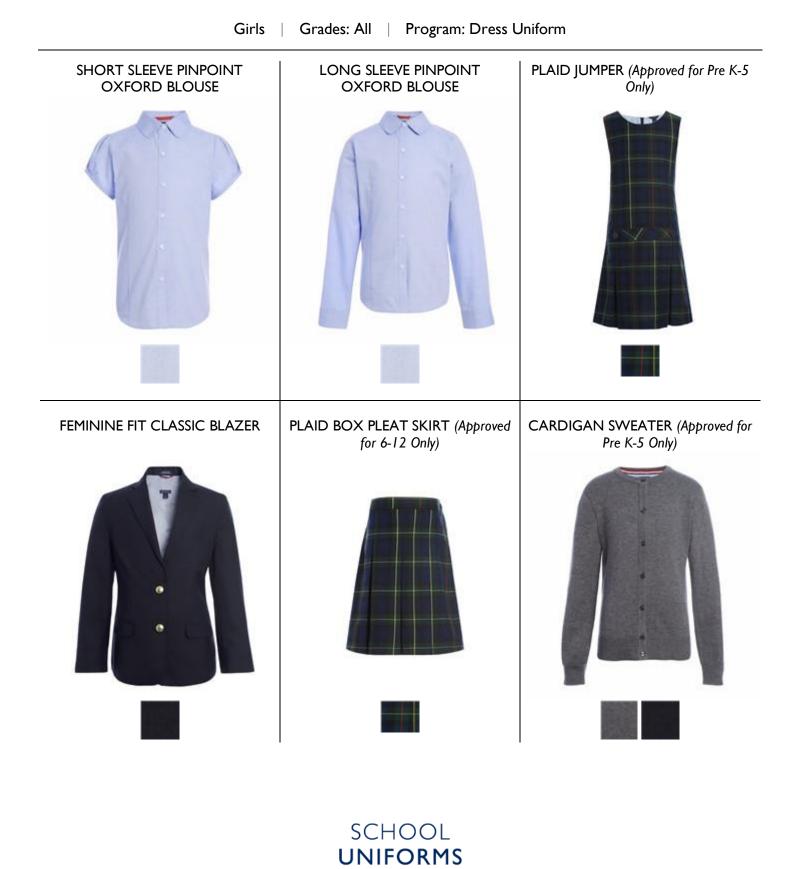

#### ASSORTMENTS

BOYS

Grades: All, Program: Daily Uniform Grades: 6-12, Program: Daily Uniform (Additional Items) Grades: All, Program: Dress Uniform Grades: 4-12, Program: Physical Education GIRLS

Grades: PK-5, Program: Daily Uniform Grades: K-12, Program: Daily Uniform (Additional Items) Grades: 6-12, Program: Daily Uniform Grades: All, Program: Dress Uniform Grades: 4-12, Program: Physical Education