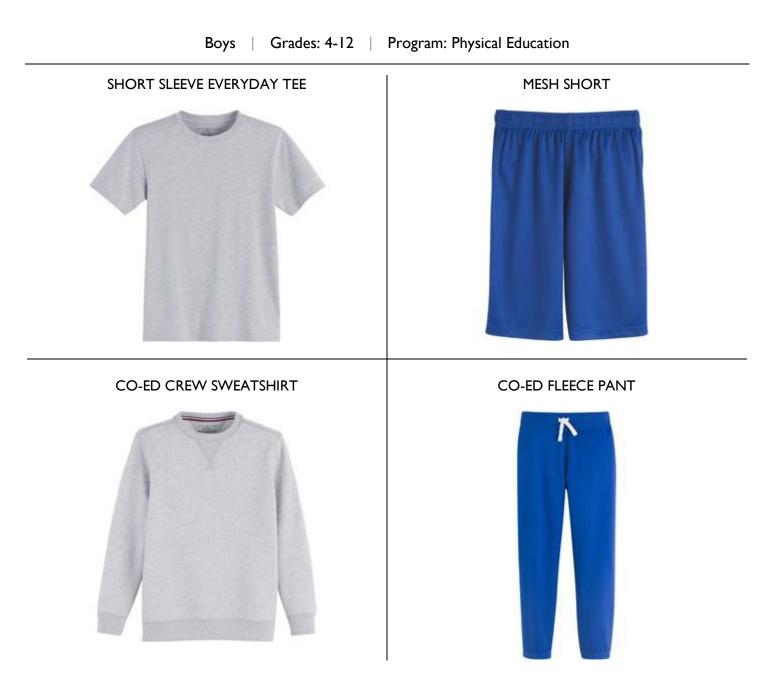

#### ASSORTMENTS

BOYS

Grades: All, Program: Daily Uniform Grades: 6-12, Program: Daily Uniform (Additional Items) Grades: All, Program: Dress Uniform Grades: 4-12, Program: Physical Education GIRLS

Grades: PK-5, Program: Daily Uniform Grades: K-12, Program: Daily Uniform (Additional Items) Grades: 6-12, Program: Daily Uniform Grades: All, Program: Dress Uniform Grades: 4-12, Program: Physical Education