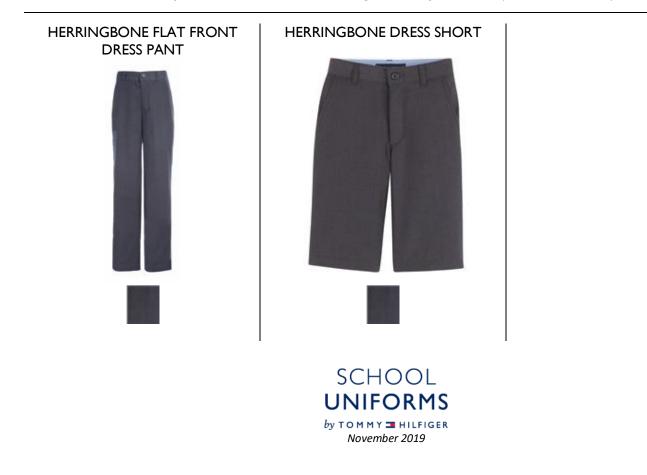

#### DAILY | DRESS | PHYSICAL EDUCATION UNIFORMS SCHOOL UNIFORMS by TOMMY HILFIGER

#### ASSORTMENTS

BOYS

Grades: All, Program: Daily Uniform Grades: 6-12, Program: Daily Uniform (Additional Items) Grades: All, Program: Dress Uniform Grades: 4-12, Program: Physical Education GIRLS

Grades: PK-5, Program: Daily Uniform Grades: K-12, Program: Daily Uniform (Additional Items) Grades: 6-12, Program: Daily Uniform Grades: All, Program: Dress Uniform Grades: 4-12, Program: Physical Education



Partner School Number: NAPE01



by TOMMY THILFIGER November 2019



Partner School Number: NAPE01



by TOMMY = HILFIGER November 2019



Boys | Grades: 6-12 | Program: Daily Uniform (Additional Items)



































Partner School Number: NAPE01



by TOMMY THILFIGER November 2019

Partner School Number: NAPE01



by TOMMY = HILFIGER November 2019