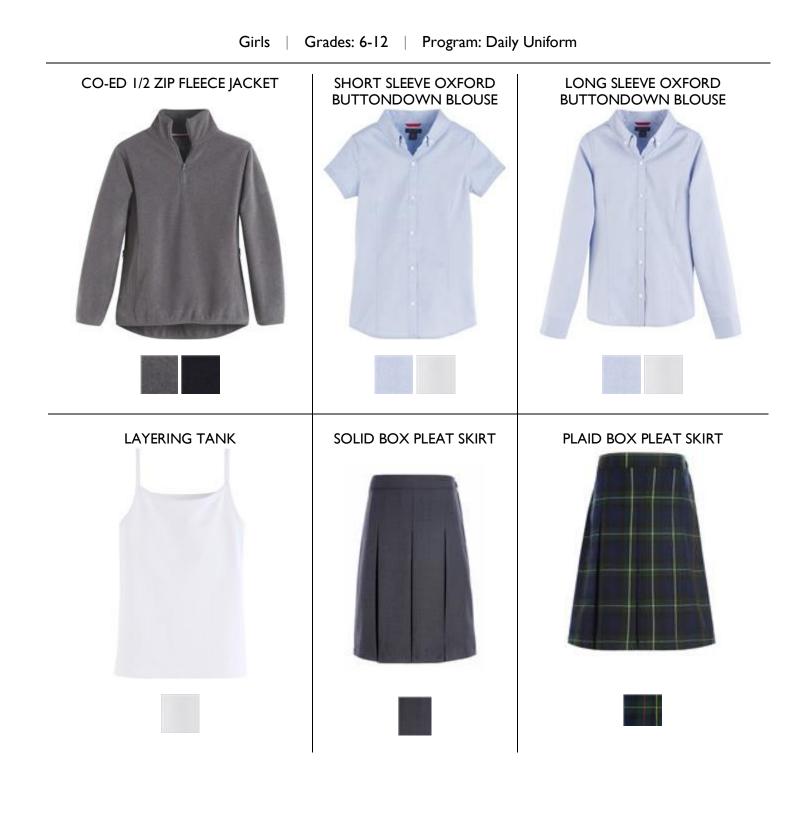

#### ASSORTMENTS

BOYS

Grades: All, Program: Daily Uniform Grades: 6-12, Program: Daily Uniform (Additional Items) Grades: All, Program: Dress Uniform Grades: 4-12, Program: Physical Education GIRLS

Grades: PK-5, Program: Daily Uniform Grades: K-12, Program: Daily Uniform (Additional Items) Grades: 6-12, Program: Daily Uniform Grades: All, Program: Dress Uniform Grades: 4-12, Program: Physical Education