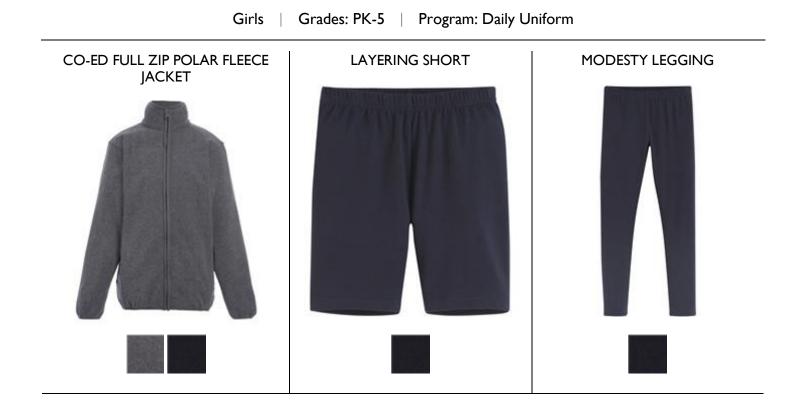

#### ASSORTMENTS

BOYS

Grades: All, Program: Daily Uniform Grades: 6-12, Program: Daily Uniform (Additional Items) Grades: All, Program: Dress Uniform Grades: 4-12, Program: Physical Education GIRLS

Grades: PK-5, Program: Daily Uniform Grades: K-12, Program: Daily Uniform (Additional Items) Grades: 6-12, Program: Daily Uniform Grades: All, Program: Dress Uniform Grades: 4-12, Program: Physical Education