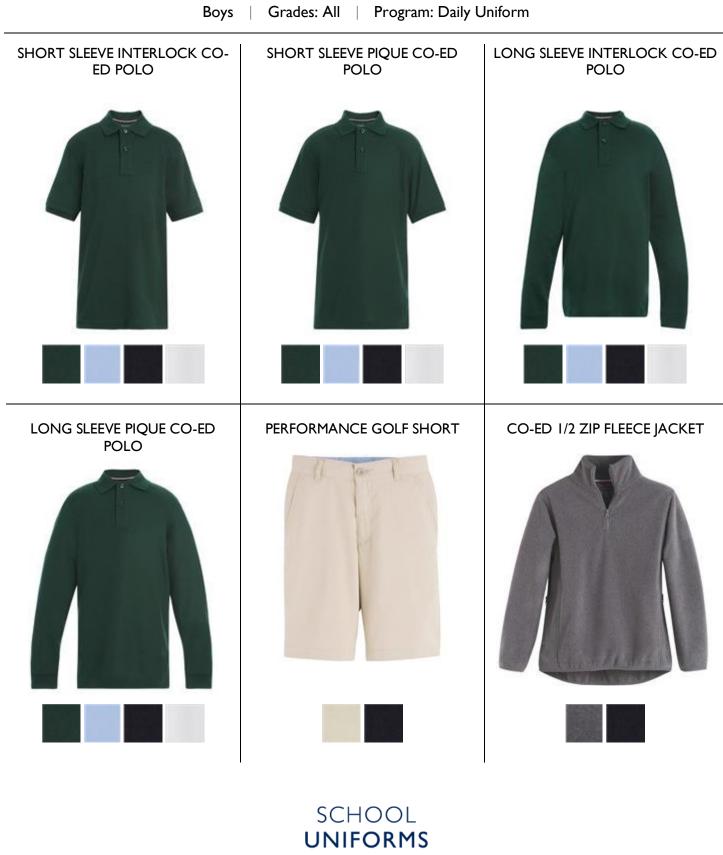

#### ASSORTMENTS

BOYS

Grades: All, Program: Daily Uniform Grades: 6-12, Program: Daily Uniform (Additional Items) Grades: All, Program: Dress Uniform Grades: 4-12, Program: Physical Education GIRLS

Grades: PK-5, Program: Daily Uniform Grades: K-12, Program: Daily Uniform (Additional Items) Grades: 6-12, Program: Daily Uniform Grades: All, Program: Dress Uniform Grades: 4-12, Program: Physical Education