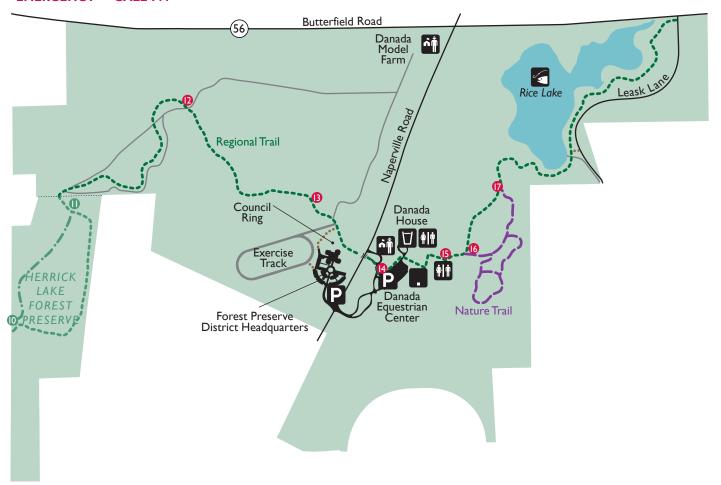

## Location

The entrance is on the east side of Naperville Road I mile south of Butterfield Road (Route 56) and 0.75 mile north of I-88.

## **Preserve Features**

- · Rolling terrain
- Prairies and woodlands waterfowl, herons deer foxes coyotes, grassland birds
- Nature Trail oak savanna, wildflowers and songbirds
- · Horses grazing at Danada Equestrian Center
- · Danada House, former estate of Dan and Ada Rice
- Prairie-style stone council ring and seating area west of Naperville Road
- · Access to fishing along shores of Rice Lake

## Please Be Aware

- · Horses and bicycles not allowed on Nature Trail
- Open daily one hour after sunrise until one hour after sunset
- EMERGENCY CALL 911

For additional information on the Forest Preserve District of DuPage County, call (630) 933-7200, or visit www.dupageforest.org.