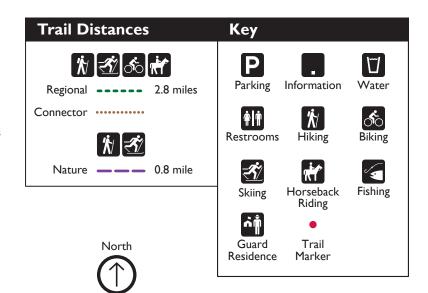

## **Preserve Features**

- · Rolling terrain
- Prairies and woodlands waterfowl, herons deer foxes coyotes, grassland birds
- Nature Trail oak savanna, wildflowers and songbirds
- · Horses grazing at Danada Equestrian Center
- · Danada House, former estate of Dan and Ada Rice
- Prairie-style stone council ring and seating area west of Naperville Road
- · Access to fishing along shores of Rice Lake

## Please Be Aware

- · Horses and bicycles not allowed on Nature Trail
- Open daily one hour after sunrise until one hour after sunset
- EMERGENCY CALL 911

For additional information on the Forest Preserve District of DuPage County, call (630) 933-7200, or visit www.dupageforest.org.